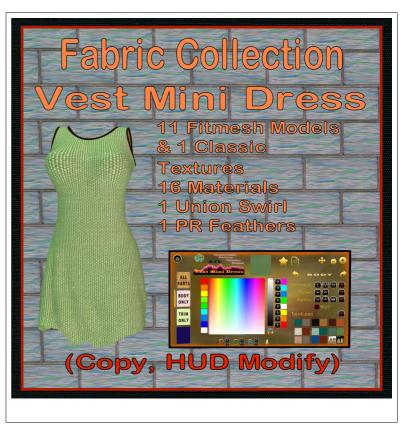

# Fabric Collection (18), HUD Control Women's Vest Mini Dress

Women's Vest Mini Dress from White Canvas. Models are Slink, Maitreya, Ocacin Voluptuous, Belleza, Tonic..

### FEATURES

- 11 mesh models.
- 16 Material Textures (fabric and hides)
- 1 Punky Rooster Feathers
- 1 Union Swirl (Original Colors)
- HUD Control

The eight artwork textures inlcude the following (see Last page in PDF download Instructions for images.