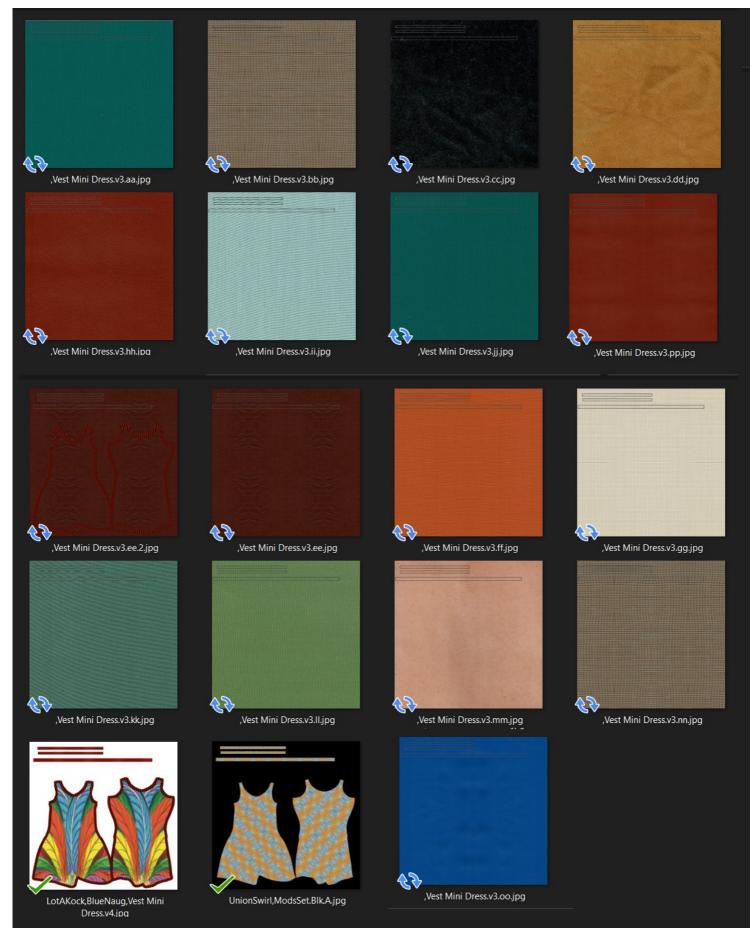

### FEATURES

- 11 mesh models.
- 16 Material Textures (fabric and hides)
- 1 Punky Rooster Feathers
- 1 Union Swirl (Original Colors)
- HUD Control

The eight artwork textures inlcude the following (see Last page in PDF download Instructions for images.